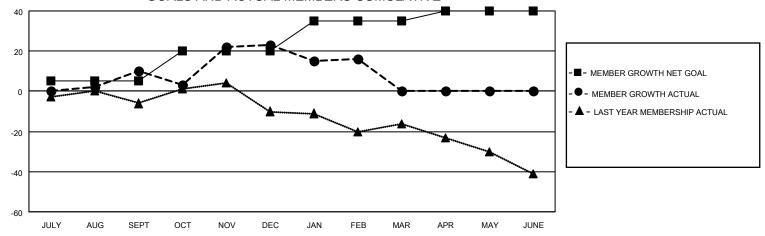

### GOALS AND ACTUAL MEMBERS CUMULATIVE

| DROPPED CLUBS: 0           |     | 39 CLUBS OF 68 ADDED 1 OR MORE | GENDER DISTRIBUTION             |                |     |
|----------------------------|-----|--------------------------------|---------------------------------|----------------|-----|
|                            |     | NEW MEMBERS                    | MALE                            | 1,024 (66.67%) |     |
|                            |     |                                | FEMALE                          | 512 (33.33%)   |     |
| DROPPED MEMBERS            |     |                                |                                 | , ,            |     |
| DECEASED                   | 17  | CLICK HERE FOR CUMULATIVE      | TOTAL FAMILY UNIT MEMBERS       |                | 278 |
| CLUB CANCELLED 0 OTHER 121 |     | MEMBERSHIP DATA                |                                 |                |     |
|                            |     |                                | FAMILY MEMBERS PAYING HALF DUES |                | 141 |
| TOTAL                      | 138 |                                | 000                             |                |     |

## District 201C2

| Clubs         |               |             |               | Members               |                        |                         |                                                    |  |
|---------------|---------------|-------------|---------------|-----------------------|------------------------|-------------------------|----------------------------------------------------|--|
|               | RESULTS FOR   | R 2020-2021 |               | RESULTS FOR 2020-2021 |                        |                         |                                                    |  |
| QUARTER       | NEW CLUB GOAL | NEW CLUBS   | DROPPED CLUBS | QUARTER MEMI          | BER GROWTH NET<br>GOAL | MEMBER GROWTH<br>ACTUAL | DROPPED<br>MEMBERS ACTUAL<br>(including transfers) |  |
| JULY/AUG/SEPT | 0             | 1           | 0             | JULY/AUG/SEPT         | 5                      | 72                      | 60                                                 |  |
| OCT/NOV/DEC   | 0             | 2           | 0             | OCT/NOV/DEC           | 15                     | 68                      | 53                                                 |  |
| JAN/FEB/MAR   | 1             | 0           | 0             | JAN/FEB/MAR           | 15                     | 26                      | 25                                                 |  |
| APR/MAY/JUNE  | 1             | 0           | 0             | APR/MAY/JUNE          | 5                      | 0                       | 0                                                  |  |