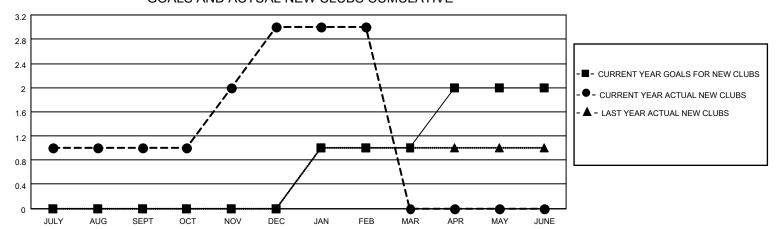

### GOALS AND ACTUAL NEW CLUBS CUMULATIVE

## District 201C2

| Clubs         |               |             |               | Members               |                        |                         |                                                    |  |
|---------------|---------------|-------------|---------------|-----------------------|------------------------|-------------------------|----------------------------------------------------|--|
|               | RESULTS FOR   | R 2020-2021 |               | RESULTS FOR 2020-2021 |                        |                         |                                                    |  |
| QUARTER       | NEW CLUB GOAL | NEW CLUBS   | DROPPED CLUBS | QUARTER MEMI          | BER GROWTH NET<br>GOAL | MEMBER GROWTH<br>ACTUAL | DROPPED<br>MEMBERS ACTUAL<br>(including transfers) |  |
| JULY/AUG/SEPT | 0             | 1           | 0             | JULY/AUG/SEPT         | 5                      | 72                      | 60                                                 |  |
| OCT/NOV/DEC   | 0             | 2           | 0             | OCT/NOV/DEC           | 15                     | 68                      | 53                                                 |  |
| JAN/FEB/MAR   | 1             | 0           | 0             | JAN/FEB/MAR           | 15                     | 26                      | 25                                                 |  |
| APR/MAY/JUNE  | 1             | 0           | 0             | APR/MAY/JUNE          | 5                      | 0                       | 0                                                  |  |